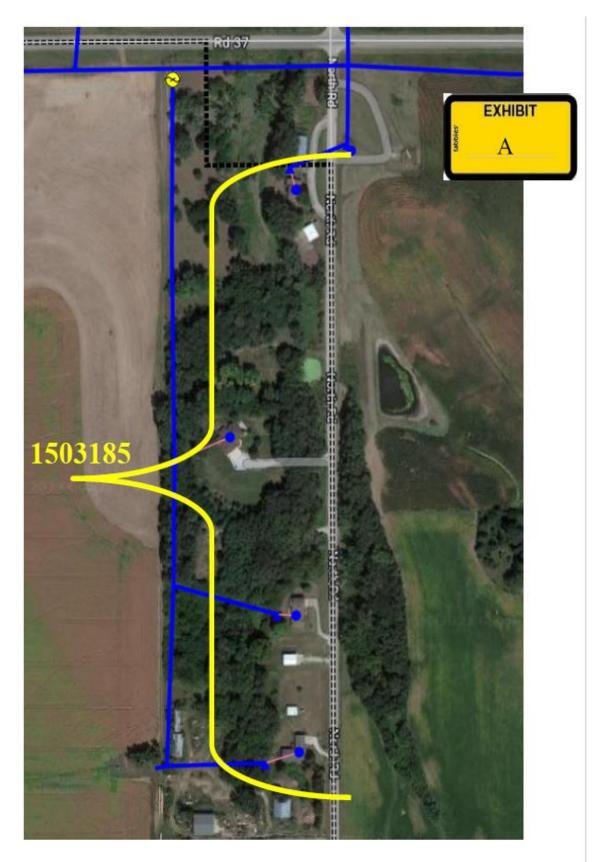

vid City</u>

(9) Waivers and consents from the following are attached: The City of David City

(10) Safety Standards. The design of the transmission line(s) as set out in the foregoing conforms to the standards set forth in the most recent edition of the National Electrical Safety Code.

(11) The retention of the airport facilities will serve the public convenience and necessity, and the applicant can most economically and feasibly supply the electric service resulting from the proposed construction or acquisition without unnecessary duplication of facilities or operations

Dated this \_\_\_\_ day of January, 2024

| S | ignature o | f Preparer |  |
|---|------------|------------|--|
| E | By         |            |  |
| Т | itle       |            |  |
| A | \ddress    | 3          |  |



### STATE OF NEBRASKA NEBRASKA POWER REVIEW BOARD

### IN THE MATTER OF THE APPLICATION OF, BUTLER PUBLIC POWER DISTRICT

1331 N 4th Street David City NE 68632 CONDITIONAL CONSENT AND WAIVER

Application No.: PRB-\_\_\_\_\_

The City of David City enters its appearance before the Nebraska Power Review Board for the purpose of consenting to the approval, without hearing, of an application by the Bulter Public Power District of David City, Nebraska, for the right to serve existing customers as of the date of this Application and identified as four Residential Services at Location 1503185 and identified in the attached Exhibit A.

David City stipulates that the proposed construction or acquisition by the applicant will serve the public convenience and necessity and the applicant can most ec