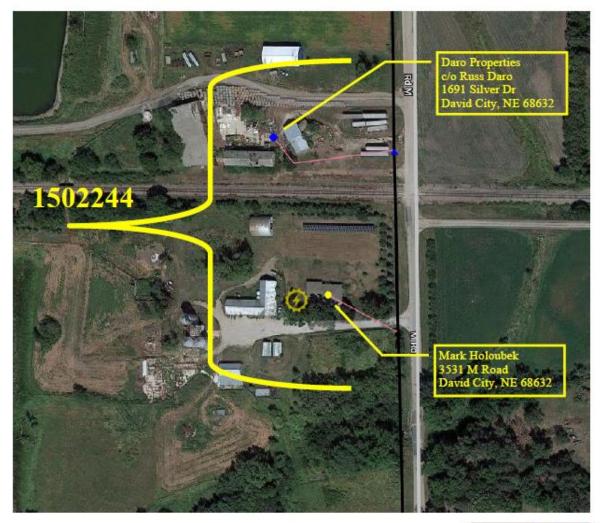

pplicant believes to be interested in the application are: <u>The City of David City</u>

(9) Waivers and consents from the following are attached: The City of David City

(10) Safety Standards. The design of the transmission line(s) as set out in the foregoing conforms to the standards set forth in the most recent edition of the National Electrical Safety Code.

(11) The retention of the airport facilities will serve the public convenience and necessity, and the applicant can most economically and feasibly supply the electric service resulting from the proposed construction or acquisition without unnecessary duplication of facilities or operations

Dated this \_\_\_\_ day of January, 2024

Signature of Preparer

| By       |  |  |
|----------|--|--|
| Title    |  |  |
| Address_ |  |  |





#### STATE OF NEBRASKA NEBRASKA POWER REVIEW BOARD

#### IN THE MATTER OF THE APPLICATION OF, BUTLER PUBLIC POWER DISTRICT

1331 N 4th Street David City NE 68632 CONDITIONAL CONSENT AND WAIVER

Application No.: PRB-\_\_\_\_

Applicant's File No.:

The City of David City enters its appearance before the Nebraska Power Review Board for the purpose of consenting to the approval, without hearing, of an application by the Bulter Public Power District of David City, Nebraska, for the right to serve existing customers as of the date of this Application and identified as two services in Section 24, Township 15 North, Range 2 East and identified in the attached Exhibit A.

David City stipulates that the proposed construction or acquisition by the applicant will serve the public convenience and