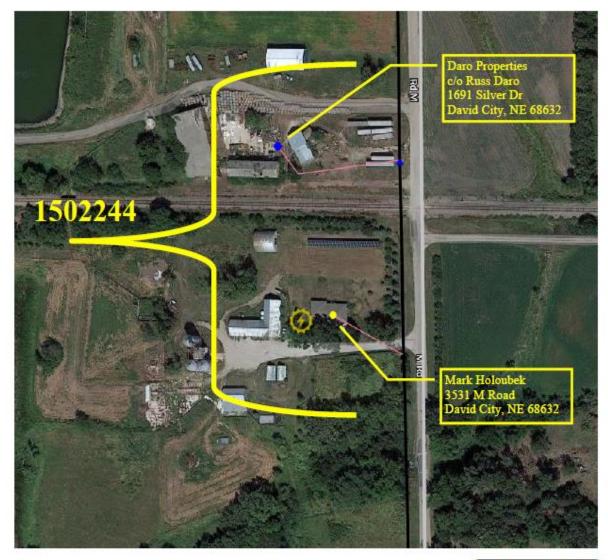

paid. Butler and David City may also revise the term of this Agreement at any time to shorten or lengthen the foregoing timeframe. Butler agrees that in any case it will not contest David City taking this service territory, provided that it occurs in accordance with this Agreement and the compensation offered complies with Nebraska law.

Dated this [Day] of January, 2024.

|               | Signature of Authorized Agent  |
|---------------|--------------------------------|
| By:           |                                |
|               | Print name of Authorized Agent |
| Title:        |                                |
|               |                                |
| Company Name: |                                |
|               |                                |

Address:

\_





### NEBRASKA POWER REVIEW BOARD

| IN THE MATTER OF THE APPLICATION )<br>OF, BUTLER PUBLIC POWER | Application to retain existing electric<br>distribution line(s) and/or related facilities. |  |
|---------------------------------------------------------------|--------------------------------------------------------------------------------------------|--|
| DISTRICT, 1331 N 4th St, David City, NE<br>68632              | Application No.: PRB- given by PRB                                                         |  |
|                                                               | Applicant File No.: given by applicant                                                     |  |
|                                                               |