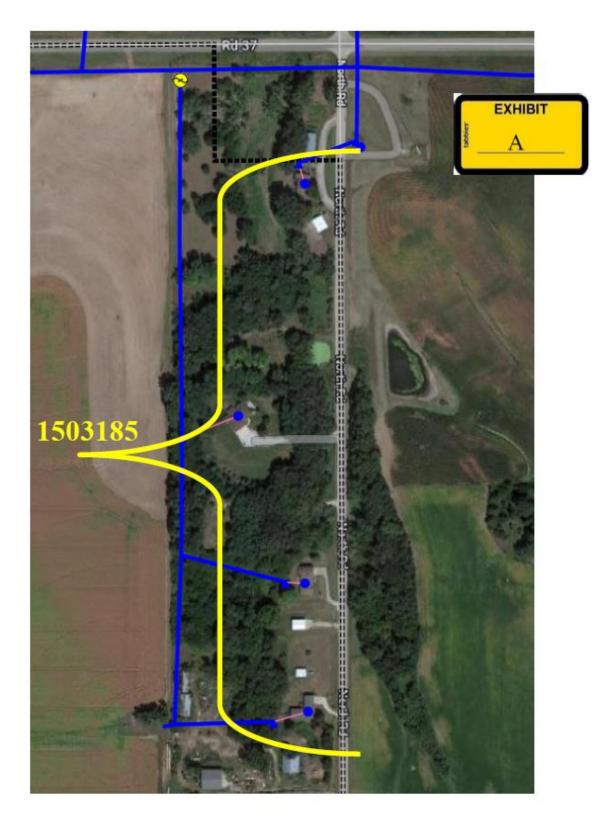

rve those customers after fair compensation set forth in Nebraska Revised Statutes section 70-1010(2) is paid. Butler and David City may also revise the term of this Agreement at any time to shorten or lengthen the foregoing timeframe. Butler agrees that in any case it will not contest David City taking this service territory, provided that it occurs in accordance with this Agreement and the compensation offered complies with Nebraska law.

Dated this [Day] of January, 2024.

|               | Signature of Authorized Agent  |
|---------------|--------------------------------|
| By:           | Print name of Authorized Agent |
|               |                                |
| Company Name: |                                |
| Address:      |                                |

\_\_\_\_\_



Council member Kevin Woita made a motion to approve the quote from Shaver Painting & Decorating for \$19,998 to paint the exterior of the Electric Department building with a completion date added to the quote. Council Member Pat Meysenburg seconded the motion. The motion carried.

Jim Angell: Yea, Tom Kobus: Yea, Keith Marvin: Yea, Bruce Meysenburg: Yea, Pat Meysenburg: Yea, Kevin Woita: Yea Yea: 6, Nay: 0



1715 North 203rd St Elkhorn, NE 68022 Phone # 402-289-4013 Cell # 402-658-7401

December 13, 2023

#### Electrical Department – David City - 2024 174 E Street Exterior Painting

#### Scope of Work

- This estimate includes painting all the following areas using a quality exterior satin finish paint (Duration from Sherwin Williams). We will paint in a white color selected by the owne